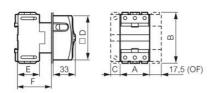

| °C                         |



Dimensions
A: 71.8
B: 93
C: 26.8
D: □86
E: 63.8
F: 70