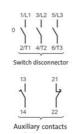

All switch body options have 3 poles with reversible terminals.

Up to 4 neutral poles / additional poles can be snapped on to a switch body (2 each side).

Up to 2 N/C+N/O auxillary blocks / early break auxillary blocks can be snapped on to a switch body (1 each side).

The maximum per switch body is 2 each side and the auxillary contacts must be on the outside.

For rear mount the switch body simply snaps onto DIN rail. Note the reversible terminals need to be pushed up before clipping onto the DIN rail and then pushed back down to lock into place and reveal the terminal screw heads.