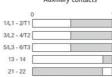

All switch body options have 3 poles with reversible terminals.

Up to 4 neutral poles / additional poles can be snapped on to a switch body (2 each side).

Up to 2 N/C+N/O auxillary blocks / early break auxillary blocks can be snapped on to a switch body (1 each side).

The maximum per switch body is 2 each side and the auxillary contacts must be on the outside.

For rear mount the switch body simply snaps onto DIN rail. Note the reversible terminals need to be pushed up before clipping onto the DIN rail and then pushed back down to lock into place and reveal the terminal screw heads.