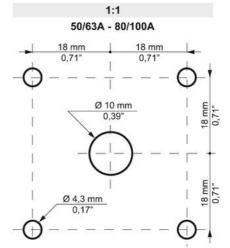

| °C                         |



Dimensions
A: 71.8
B: 93
C: 26.8
D: □86
E: 63.8
F: 70