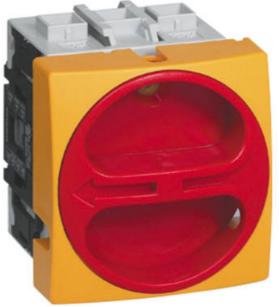

## **SWITCH DISCONNECTOR 80A**

Rated Thermal Current Ith 80A

0172401 Switch Disconnector 3 Pole 80A + Handle

- 3 pole switch body
- Front & rear mount
- · Neutral & additional poles
- Handle & clutch drive options

There are 3 clutch drive kits to accommodate different panel depths and the door interlock shroud ensures the panel door can only be opened in the OFF position.

For front mount various handle options are available that are fixed by screw.